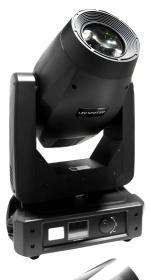

## **LED SPOT 330 MOVINGHEAD CMY**

**Technical Specifications** 

Power Supply: Electronic auto-ranging Input voltage range: 90-250V 50~60Hz

Fuse: 5A@220V

Power consumption: 450W@230V Light Source: 330Watts White LED