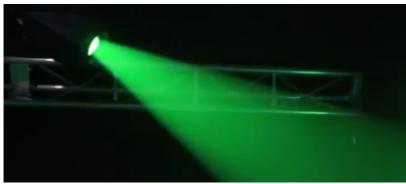

## **LED SPOT 330 MOVINGHEAD CMY**

**Technical Specifications** 

Power Supply: Electronic auto-ranging Input voltage range: 90-250V 50~60Hz

Fuse: 5A@220V

Power consumption: 450W@230V Light Source: 330Watts White LED