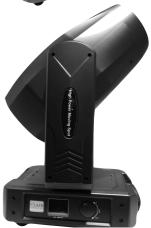

## **LED SPOT 330 MOVINGHEAD CMY**

**Technical Specifications** 

Power Supply: Electronic auto-ranging Input voltage range: 90-250V 50~60Hz

Fuse: 5A@220V

Power consumption: 450W@230V Light Source: 330Watts White LED