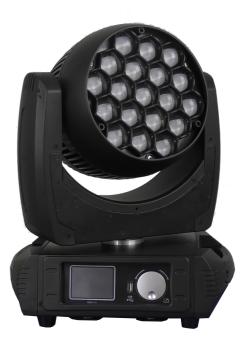

## Model : Genius 19 V2

DMX Channels mode 14/25 CH Led Light source: OSRAM O star 15W RGBW Power: 110-240V,50/60Hz Total power : 400W Display : LCD screen display Lens : Imported Lens, 8 degree Zoom angel: 7.9-38° Dimmer: 0-100% linear adjustment Pan: 540° 8Bit/16Bit Ti lt : 270° 8Bit/16Bit Pan/Tilt : 3-phase motor fast moving speed & noiseless IP Rate : IP20 Size : 365x256x476 mm N.W: 12KG

The all new improved version of the previous Genius 19. A more rugged and powerful LED wash and more compact in size. Pixel control for individual Led, for more dynamic control of colours. Narrow zoom angle for better beam effect. Wider zoom angle for a better wash coverage with no hot spot in the middle.