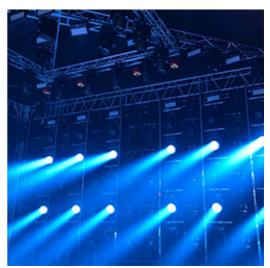

The all new improved version of the previous Genius 19. A more rugged and powerful LED wash and more compact in size. Pixel control for individual Led, for more dynamic control of colours. Narrow zoom angle for better beam effect. Wider zoom angle for a better wash coverage with no hot spot in the middle.