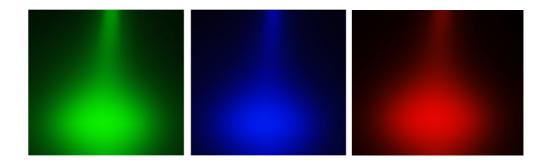

The all new improved version of the previous Genius 19. A more rugged and powerful LED wash and more compact in size. Pixel control for individual Led, for more dynamic control of colours. Narrow zoom angle for better beam effect. Wider zoom angle for a better wash coverage with no hot spot in the middle.