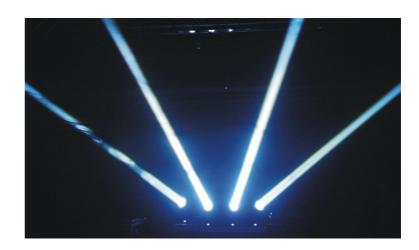

## 7R BEAM 230W Specifications

Voltage 200W~240V/50-60Hz **Ballast Electronic-ballast** Lamp 7R 230W Lamp (2000 hrs lamp life) Color temperature 8500K Colours 14 colours + white colours wheel Gobo 17 fixed gobo Prism rotation 8-face prism Lens Super high precision optical lens Wash effect adjustable Wash effects angle Focus linear adjustment Dimmer 0-100% linear adjustment Pan/Tilt X axis 540° Y axis 200° automatically accurate positioning Beam angle parallel beam angel  $0 - 3.8^{\circ}$ Strobe Double lens strobe (0.5-9 times/ second) Control mode Standard DMX512, Automatic and Master/ slave mode Channel 16 CHs Display panel Finest touchscreen display Lamp on/off can be triggered by controller Function in built CPU for error sensor detection for troubleshooting of lighting Flygear Omega quick release Weight 18.5KG Super bright beam projection of up to 100M distance. Super fast movements for light show display. An error free light with cpu built in to detect errors from the movinghead.