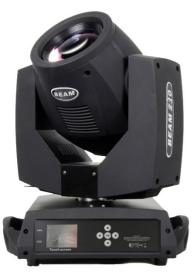

## 7R BEAM 230W Specifications

Voltage 200W~240V/50-60Hz **Ballast Electronic-ballast** Lamp 7R 230W Lamp (2000 hrs lamp life) Color temperature 8500K Colours 14 colours + white colours wheel Gobo 17 fixed gobo Prism rotation 8-face prism Lens Super high precision optical lens Wash effect adjustable Wash effects angle Focus linear adjustment Dimmer 0-100% linear adjustment Pan/Tilt X axis 540° Y axis 200° automatically accurate positioning Beam angle parallel beam angel  $0 - 3.8^{\circ}$ Strobe Double lens strobe (0.5-9 times/ second) Control mode Standard DMX512, Automatic and Master/ slave mode Channel 16 CHs Display panel Finest touchscreen display Lamp on/off can be triggered by controller Function in built CPU for error sensor detection for troubleshooting of lighting Flygear Omega quick release Weight 18.5KG Super bright beam projection of up to 100M distance. Super fast movements for light show display. An error free light with cpu built in to detect errors from the movinghead.