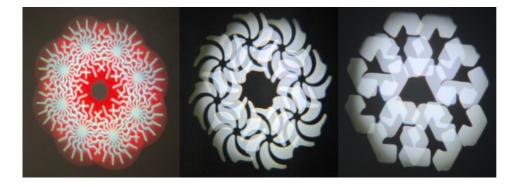

Power: 300W

LED life expectancy: 50000 hours

Fixed gobo: 1 fixed gobo, 08 kinds of patterns + white circle, Hall

positioning, can be bidirectional rotation

Rotation Gobo: 7gobo+ white with wheel rotation and shake effects Color disk: 1 Color disk, 7 fixed Color plus white, two-way rainbow

effect

Equipped with 8 honeycomb prisms that can be rotated in both

directions

Frost function

Zoom: 5.5 to 30 degree

Electronic linear focus system

Outstanding strobe effect with variable speed

0-100% smooth dimming No flicker under HD camera