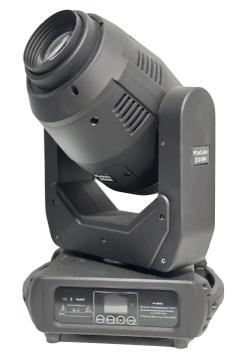

## LEDSPEEDY 250W 3in1

## MOVINGHEAD

Specification for Beam Spot Wash

Light source: 1 x 250W white LED module

Color temperature: 8000K High output 13300Lux @5M

Standard mode: Ra >75

Voltage: AC 90-240V~ 50/60Hz Self-adapted power supply