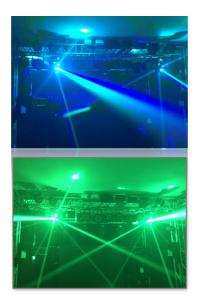

## Back to the 80's!!!

A fantastic and powerful beams of light rays shooting out from a galaxy ball giving you a retro feelings of back to the 80's.