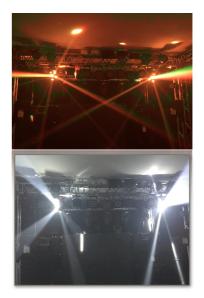

## Back to the 80's!!!

A fantastic and powerful beams of light rays shooting out from a galaxy ball giving you a retro feelings of back to the 80's.