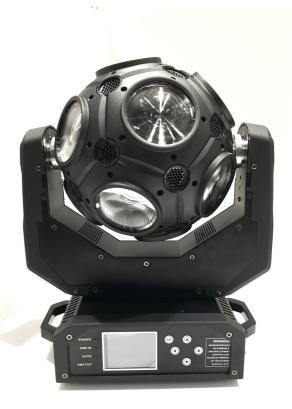

## LED Retro GALAXY BALL(4in1)

**Specifications** 

Voltage: 90-240V,50/60Hz **Power: 300W** Colour: RGBW Channels: 21chs Lamp Source: 12x20W CREE RGBW 4in1 LEDs (30,000hrs) Control Mode: Master/Slave/DMX512/ Sound/Auto with unlimited built in sequences Dimmer: 0-100% Linear Dimmer Strobe: 1-12 time/s, Pulse mode Dimension(mm): 405×295×490 Material: Aluminum Net Weight: 6.5kgs Pan: 540 degrees Tilt: Unlimited tilt rotation with the all new brushless bearing technology