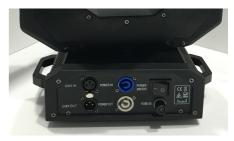

## LED Retro GALAXY BALL(4in1)

**Specifications** 

Voltage: 90-240V,50/60Hz **Power: 300W** Colour: RGBW Channels: 21chs Lamp Source: 12x20W CREE RGBW 4in1 LEDs (30,000hrs) Control Mode: Master/Slave/DMX512/ Sound/Auto with unlimited built in sequences Dimmer: 0-100% Linear Dimmer Strobe: 1-12 time/s, Pulse mode Dimension(mm): 405×295×490 Material: Aluminum Net Weight: 6.5kgs Pan: 540 degrees Tilt: Unlimited tilt rotation with the all new brushless bearing technology