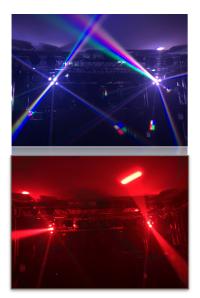

## Back to the 80's!!!

A fantastic and powerful beams of light rays shooting out from a galaxy ball giving you a retro feelings of back to the 80's.