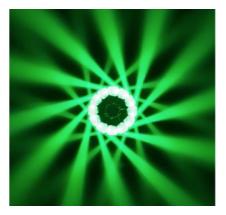

#### **Light source**

Lamp source : Osram 19x40W LED lamp RGBW 4in1

Number of LEDs: 19 LEDs with pixel control

Lamp bead life: 50000 hours Color temperature 2500K-9000K

Zoom range: 4-60 °, 39000lux@5m@minimum angle With colour beam, colour graphics, special effects Front mirror plate can rotate two-way fast / slow

infinitely rotating

With swirling effects, kaleidoscope effects etc

Built-in presets effect program

4 kinds of 0- 100% linear dimming mode

2 kinds of colour switching mode (RGBW / CMY)

Strobe slowest speed: 1 time / second, the fastest: 25