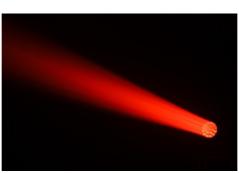

### STRATOS PRO LED MOVINGHEAD

#### **Light source**

Lamp source : Osram 19x40W LED lamp RGBW 4in1

Number of LEDs: 19 LEDs with pixel control

Lamp bead life: 50000 hours Color temperature 2500K-9000K

Zoom range: 4-60 °, 39000lux@5m@minimum angle With colour beam, colour graphics, special effects Front mirror plate can rotate two-way fast / slow

#### **Control mode**

XY axis rotation angle: 540/270° Control mode: DMX512 / RDM /

DMX channel number: 21/35/72/92/97 chs

Product size: 463x333x525mm

Net weight: 22kg