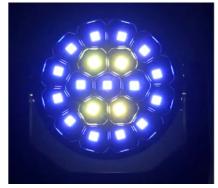

#### **Light source**

Lamp source : Osram 19x40W LED lamp RGBW 4in1

Number of LEDs: 19 LEDs with pixel control

Lamp bead life: 50000 hours Color temperature 2500K-9000K

Zoom range: 4-60 °, 39000lux@5m@minimum angle With colour beam, colour graphics, special effects Front mirror plate can rotate two-way fast / slow