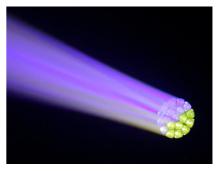

#### **Light source**

Lamp source : Osram 19x40W LED lamp RGBW 4in1

Number of LEDs: 19 LEDs with pixel control

Lamp bead life: 50000 hours Color temperature 2500K-9000K

Zoom range: 4-60 °, 39000lux@5m@minimum angle With colour beam, colour graphics, special effects Front mirror plate can rotate two-way fast / slow

infinitely rotating

With swirling effects, kaleidoscope effects etc

Built-in presets effect program

4 kinds of 0- 100% linear dimming mode

2 kinds of colour switching mode (RGBW / CMY)

Strobe slowest speed: 1 time / second, the fastest: 25