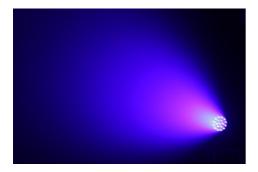

#### **Light source**

Lamp source : Osram 19x40W LED lamp RGBW 4in1

Number of LEDs: 19 LEDs with pixel control

Lamp bead life: 50000 hours Color temperature 2500K-9000K

Zoom range: 4-60 °, 39000lux@5m@minimum angle With colour beam, colour graphics, special effects Front mirror plate can rotate two-way fast / slow

infinitely rotating

With swirling effects, kaleidoscope effects etc

Built-in presets effect program

4 kinds of 0- 100% linear dimming mode

2 kinds of colour switching mode (RGBW / CMY)

Strobe slowest speed: 1 time / second, the fastest: 25