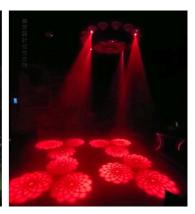

Movement: Pan 360 degree /Tilt 180degree

Prism: 3 fact rotation Gobo: 7 gobo + white Color: 6 colour + white DMX Channel: 15Ch Dimmer: 0~100% Weight: 2.7kg

Size: 210x210x300mm

Seeing to believe it. 2 in 1 compact and powerful Led moving head spot with 7gobo effects and packed with wash function, giving you the glow effect when both are put to use. Strobing wash effect from the wash give the gobo another reality effects. Easy mounting on the ceiling with a quick access ring holder.