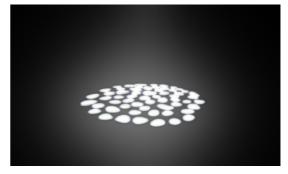

Movement: Pan 360 degree /Tilt 180degree

Prism: 3 fact rotation Gobo: 7 gobo + white Color: 6 colour + white DMX Channel: 15Ch Dimmer: 0~100% Weight: 2.7kg

Size: 210x210x300mm

Seeing to believe it. 2 in 1 compact and powerful Led moving head spot with 7gobo effects and packed with wash function, giving you the glow effect when both are put to use. Strobing wash effect from the wash give the gobo another reality effects. Easy mounting on the ceiling with a quick access ring holder.