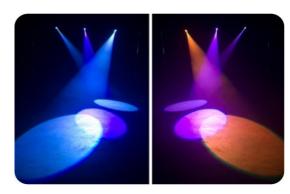

## **LED 2IN1 SPOT /WASH**

Model: CL Ceiling spot

**Specifications** 

Voltage: AC100-240V,50/60HZ

External power supply: Adaptor DC24V3.5A

Power 52 W

LED: Super Bright 40W spot and 6x10w

RGBW wash

Movement: Pan 360 degree /Tilt 180degree

Prism: 3 fact rotation Gobo: 7 gobo + white Color: 6 colour + white DMX Channel: 15Ch Dimmer: 0~100% Weight: 2.7kg

Size: 210x210x300mm

Seeing to believe it. 2 in 1 compact and powerful Led moving head spot with 7gobo effects and packed with wash function, giving you the glow effect when both are put to use. Strobing wash effect from the wash give the gobo another reality effects. Easy mounting on the ceiling with a quick access ring holder.