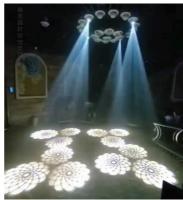

Movement: Pan 360 degree /Tilt 180degree

Prism: 3 fact rotation Gobo: 7 gobo + white Color: 6 colour + white DMX Channel: 15Ch Dimmer: 0~100% Weight: 2.7kg

Size: 210x210x300mm

Seeing to believe it. 2 in 1 compact and powerful Led moving head spot with 7gobo effects and packed with wash function, giving you the glow effect when both are put to use. Strobing wash effect from the wash give the gobo another reality effects. Easy mounting on the ceiling with a quick access ring holder.