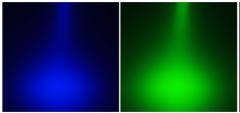

Movement: Pan 360 degree /Tilt 180degree

Prism: 3 fact rotation Gobo: 7 gobo + white Color: 6 colour + white DMX Channel: 15Ch Dimmer: 0~100% Weight: 2.7kg

Size: 210x210x300mm

Seeing to believe it. 2 in 1 compact and powerful Led moving head spot with 7gobo effects and packed with wash function, giving you the glow effect when both are put to use. Strobing wash effect from the wash give the gobo another reality effects. Easy mounting on the ceiling with a quick access ring holder.