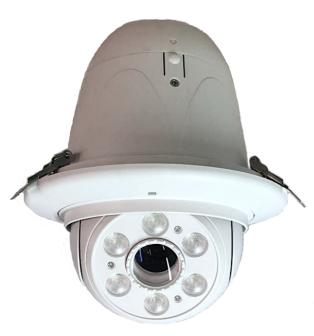

## **LED 2IN1 SPOT /WASH**

Model: CL Ceiling spot

**Specifications** 

Voltage: AC100-240V,50/60HZ

External power supply: Adaptor DC24V3.5A

Power 52 W

LED: Super Bright 40W spot and 6x10w

RGBW wash

Movement: Pan 360 degree /Tilt 180degree

Prism: 3 fact rotation Gobo: 7 gobo + white Color: 6 colour + white DMX Channel: 15Ch Dimmer: 0~100% Weight: 2.7kg

Size: 210x210x300mm

Seeing to believe it. 2 in 1 compact and powerful Led moving head spot with 7gobo effects and packed with wash function, giving you the glow effect when both are put to use. Strobing wash effect from the wash give the gobo another reality effects. Easy mounting on the ceiling with a quick access ring holder.