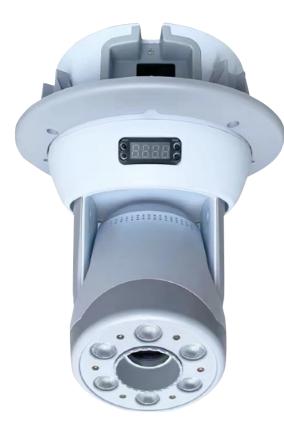

## LED 120W SPOT WASH MOVINGHEAD

## **Specifications**

Voltage : AC95V -245V,50/60HZ Power 140W LED : 1pc x 80W White , 6pcs x 8W RGB Control mode: DMX512, Master/slave, auto, sound DMX Channel: 15Channels Gobo: 8 gobo Color: 8 colour + white DMX Channel: 15Ch Dimmer: 0~100% Strobe: 25 times per second Weight: 4.5Kg