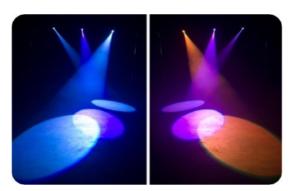

2 in 1 compact and powerful LED movinghead spot with 8gobo effects and packed with wash function, giving you the glow effect when both are put to use. Strobing wash effect from the wash give the gobo another reality effects.