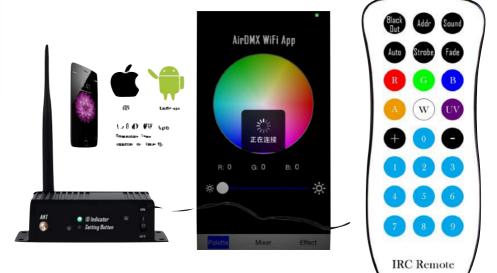

Beam Angle : 25degrees

Wireless /DMX Channel : 6/10 ch selectable Control Mode : DMX512 / Wireless DMX / Master-slave / IR Remote /Smartphone app(LED WiFi) control Display : digital display

**IP Rating:** IP65 with IP65 3pin XLR / power con **Battery Life :** Full colors at 4hours (White ) and fading colours 12 hours / constance single colour or duo colours 12hours.