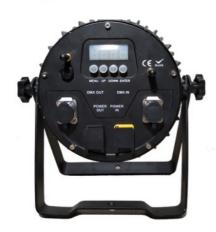

Beam Angle : 25degrees

Wireless /DMX Channel : 6/10 ch selectable Control Mode : DMX512 / Wireless DMX / Master-slave / IR Remote /Smartphone app(LED WiFi) control Display : digital display

**IP Rating:** IP65 with IP65 3pin XLR / power con **Battery Life :** Full colors at 4hours (White ) and fading colours 12 hours / constance single colour or duo colours 12hours.