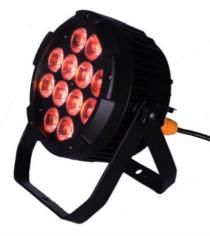

## IP65 Weather Resistant LED Battery Par Light with Smartphone Control Function

Specification Power Voltage : AC 100-240V 50/60Hz LED Light Source 3 Models : 18x12W /12x12W/9x12W : 6 in 1 RGBAW+UV Body Material : Die-casting aluminum Lamp Life : 50,000 hrs

Weight: 18x12W - 5.6kg (31x30x23cm)

& 12x12W - 4.5kg (29x22x13cm)

Size 9x12W - 4.5kg (29x22x13cm)

Professional LED Par wash light that is packed with full control functions for more flexibility in controlling your colours and can be place anywhere with the advance battery functions.