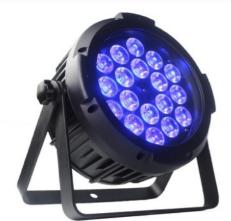

## IP65 Weather Resistant LED Battery Par Light with Smartphone Control Function

Specification Power Voltage : AC 100-240V 50/60Hz LED Light Source 3 Models : 18x12W /12x12W/9x12W : 6 in 1 RGBAW+UV Body Material : Die-casting aluminum Lamp Life : 50,000 hrs

Weight: 18x12W - 5.6kg (31x30x23cm)

& 12x12W - 4.5kg (29x22x13cm)

Size 9x12W - 4.5kg (29x22x13cm)

Professional LED Par wash light that is packed with full control functions for more flexibility in controlling your colours and can be place anywhere with the advance battery functions.