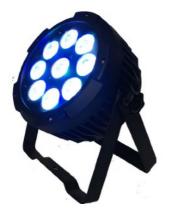

## IP65 Weather Resistant LED Battery Par Light with Smartphone Control Function

Specification Power Voltage : AC 100-240V 50/60Hz LED Light Source 3 Models : 18x12W /12x12W/9x12W : 6 in 1 RGBAW+UV Body Material : Die-casting aluminum Lamp Life : 50,000 hrs

Weight: 18x12W - 5.6kg (31x30x23cm)

& 12x12W - 4.5kg (29x22x13cm)

Size 9x12W - 4.5kg (29x22x13cm)

Professional LED Par wash light that is packed with full control functions for more flexibility in controlling your colours and can be place anywhere with the advance battery functions.