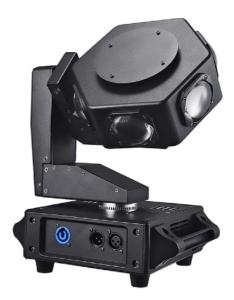

## LED SUPER UFO

**Specification:** Voltage: AC100-240V, 50-60Hz Rated Power: 240W Lamp source: 6pcs x 40W RGBW Cooling system: Aluminium cooling, air cooling Lens: High precision optical lens Beam angle: 2 degrees Dimming: 0-100% Linear dimming Strobe: 0-20times / second Control mode: DMX512 signal /primary /slave synchronization Panel display: Premium 1.77-inch color LCD screen Channel: 14Ch/16Ch Scanning angle: X axis540, Y axis 320, Z axis infinite rotation Scan fine-tunning: 8/16bit Color: independent 4-color effect which can be unlimited mix color combination

Dimension: 338mm x 265mm x 207mm Weight: 5.8Kg