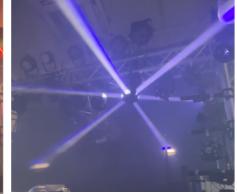

## LED SUPER UFO

**Specification:** Voltage: AC100-240V, 50-60Hz Rated Power: 240W Lamp source: 6pcs x 40W RGBW Cooling system: Aluminium cooling, air cooling Lens: High precision optical lens Beam angle: 2 degrees Dimming: 0-100% Linear dimming Strobe: 0-20times / second Control mode: DMX512 signal /primary /slave synchronization Panel display: Premium 1.77-inch color LCD screen Channel: 14Ch/16Ch Scanning angle: X axis540, Y axis 320, Z axis infinite rotation Scan fine-tunning: 8/16bit Color: independent 4-color effect which can be unlimited mix color combination