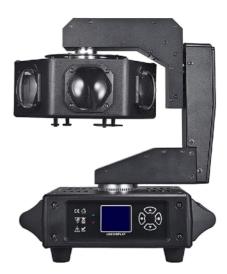

## LED SUPER UFO

**Specification:** Voltage: AC100-240V, 50-60Hz Rated Power: 240W Lamp source: 6pcs x 40W RGBW Cooling system: Aluminium cooling, air cooling Lens: High precision optical lens Beam angle: 2 degrees Dimming: 0-100% Linear dimming Strobe: 0-20times / second Control mode: DMX512 signal /primary /slave synchronization Panel display: Premium 1.77-inch color LCD screen Channel: 14Ch/16Ch Scanning angle: X axis540, Y axis 320, Z axis infinite rotation Scan fine-tunning: 8/16bit Color: independent 4-color effect which can be unlimited mix color combination

Dimension: 338mm x 265mm x 207mm Weight: 5.8Kg