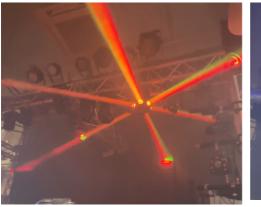

## LED SUPER UFO

**Specification:** Voltage: AC100-240V, 50-60Hz Rated Power: 240W Lamp source: 6pcs x 40W RGBW Cooling system: Aluminium cooling, air cooling Lens: High precision optical lens Beam angle: 2 degrees Dimming: 0-100% Linear dimming Strobe: 0-20times / second Control mode: DMX512 signal /primary /slave synchronization Panel display: Premium 1.77-inch color LCD screen Channel: 14Ch/16Ch Scanning angle: X axis540, Y axis 320, Z axis infinite rotation Scan fine-tunning: 8/16bit Color: independent 4-color effect which can be unlimited mix color combination