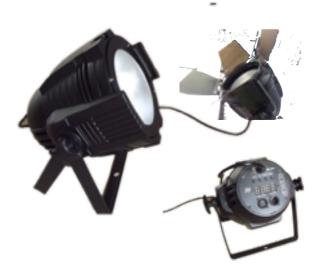

#### Model: 200w led par 64 Model: 200ww led par 64 Description:

• Light source: 200w COB led with lamp life of 30000hrs white/ warm white 3200K

- Beam Angel: 60°
- Housing: Casting Aluminium
- Fan Noise:12.1~20dB (super low )
- Refresh rate:4000Hz,flick free for TV and Studio
- IP Grade: IP20