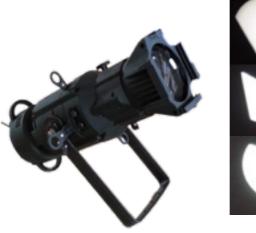

### Model: 200w led profile spot Model: 200ww led profile spot

Description:

- Light source :200W LED, White or WarmWhite
- LED Life time: over 50,000 hours
- High quality optical lens system
- Beam Angel option : 19°/26°/35°/50°
- Control Mode: DMX, Autorun and Master/ Slave
- N.W 6kg
- Size : 610mmx320mmx330mm
- Housing: Plastic , Colour: Black
- IP Rating: IP20

Comparable to HPL 750 brightness